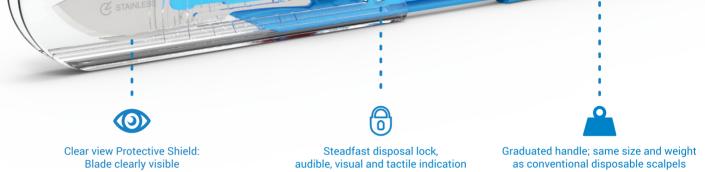

### PROTECT

A safety-engineered surgical scalpel that will not compromise patient care. The Protective scalpel consists of a clear view shield that protects against injuries before use, between steps of a procedure and after disposal.

The graduated handle is virtually the same size and weight as conventional disposable scalpels. Does not contain natural rubber latex and phthalates.

#### DISPOSE

After use, the Protective Shield can be steadfastly locked for safe disposal as per national and organisational guidelines.