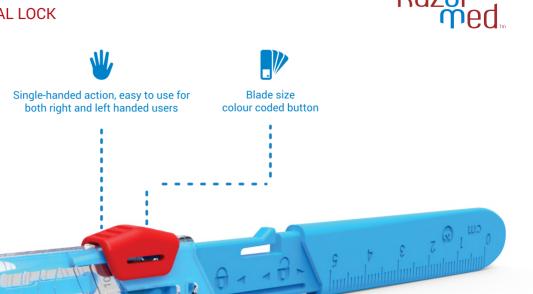

### USE

Requires a simple single-handed action – the activation of the Protective Shield manifests itself by an audible, tactile and visual sign to the user. Provides the assurance so that care-givers can maintain appropriate control.

The colour coded button, located at the top of the handle, is ergonomic to use for both right and left handed users. The Protective Shield will lock into place at use and protect positions.