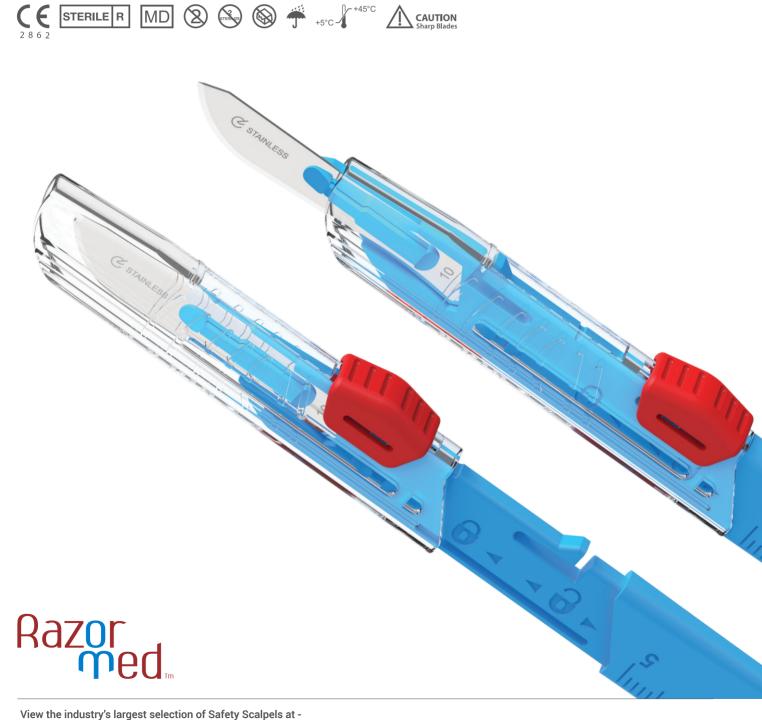

## SAFETY PROTECTIVE SHIELD SCALPEL

WITH STEADFAST DISPOSAL LOCK

### PROTECT

A safety-engineered surgical scalpel that will not compromise patient care. The Protective scalpel consists of a clear view shield that protects against injuries before use, between steps of a procedure and after disposal.

The graduated handle is virtually the same size and weight as conventional disposable scalpels. Does not contain natural rubber latex and phthalates.

### USE

Requires a simple single-handed action – the activation of the Protective Shield manifests itself by an audible, tactile and visual sign to the user. Provides the assurance so that care-givers can maintain appropriate control.

The colour coded button, located at the top of the handle, is ergonomic to use for both right and left handed users. The Protective Shield will lock into place at use and protect positions.

#### DISPOSE

After use, the Protective Shield can be steadfastly locked for safe disposal as per national and organisational guidelines.